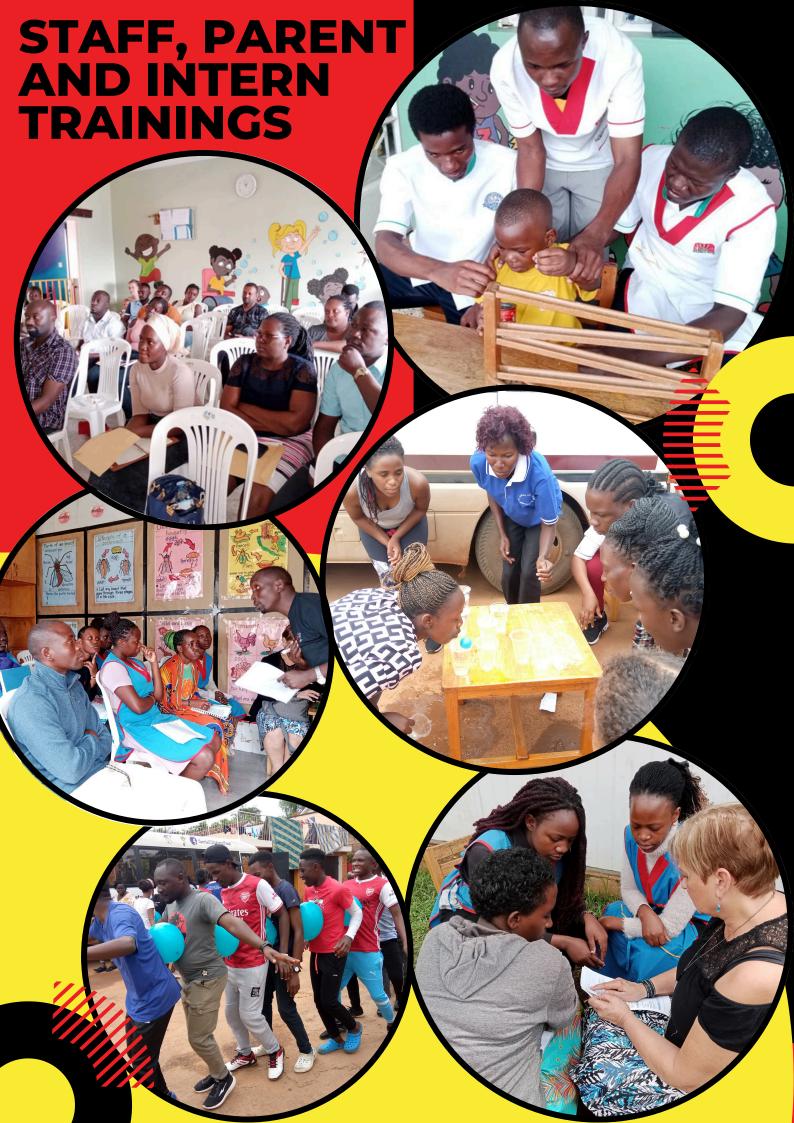

## **VISION**

A WORLD where the abilities of children with and without disabilities are enhanced as they learn and flourish together in high quality, inclusive environments



### **MISSION**

To nurture all children with and without disabilities in safe, supportive and inclusive environments, through education, therapeutic interventions, innovations and acceptance.

### **CORE VALUES**

- Continuous Learning and Innovating
- Customised Care
- Acceptance
- Community
- Christ-Centred







# **WHO WE ARE**

Dawn Children's Centre is now a registered Inclusive Day Care, Kindergarten and Primary School with current classes including specialized beginners classes, Playgroup, Kindergarten and Primary classes up to Primary 6.





















# WHERE WE ARE NOW

- 1. Dawn Children's Centre is currently in a rented premises, which we have frequently modified to suit the needs of the students.
- 2. Dawn owns 2.5 acres of land in Kasengejje, Wakiso Town Council, on which our Specialised School will be constructed.



### OUR FOREVER HOME OUR INCLUSIVE DREAM

## FUTURE PLANS

Our Forever Home is part of our dream to build a Specialised Centre for all children, that will include Educational services in line with competency based learning from early years to 18 years old with learning classrooms, library and other facilities, as well as Rehabilitation and Recreational facilities and a Specialised Assessment Centre under one roof.

This is a phased plan that has been costed at 6,934,074,350/- which is approximately \$1,899,746.