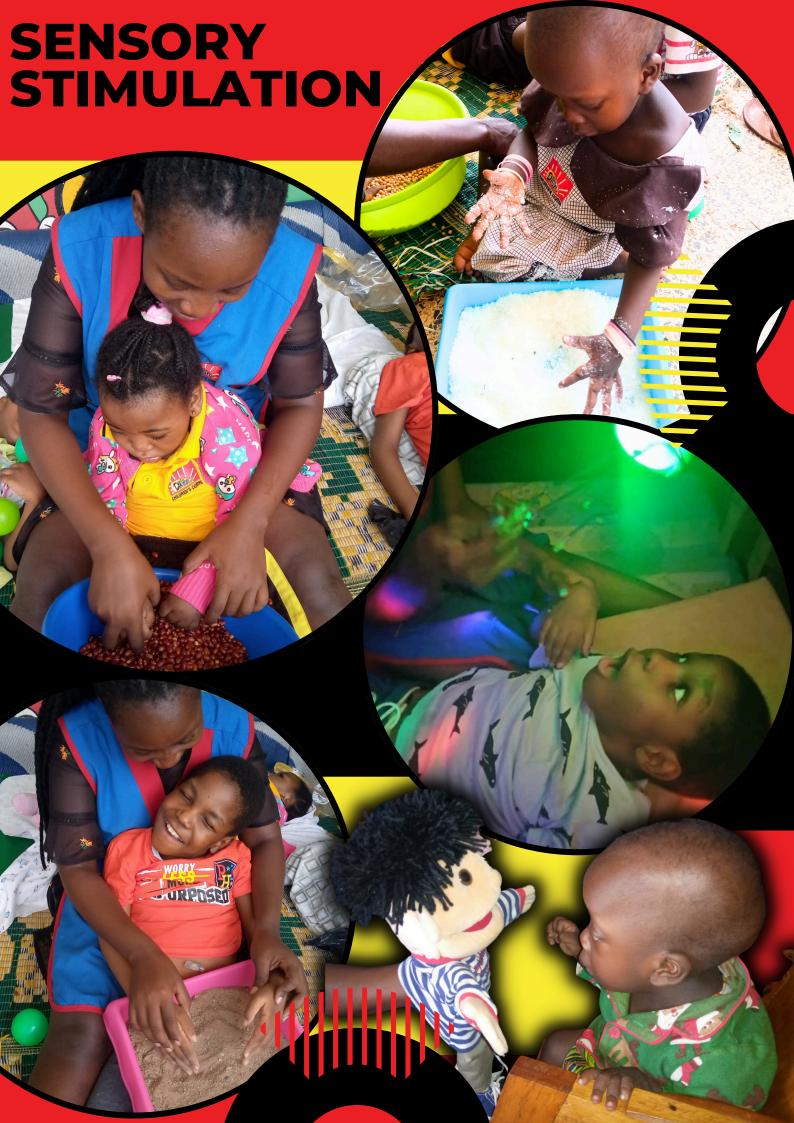

### **MISSION**

To nurture all children with and without disabilities in safe, supportive and inclusive environments, through education, therapeutic interventions, innovations and acceptance.

# **WHO WE ARE**

Dawn Children's Centre is now a registered Inclusive Day Care, Kindergarten and Primary School with current classes including specialized beginners classes, Playgroup, Kindergarten and Primary classes up to Primary 6.