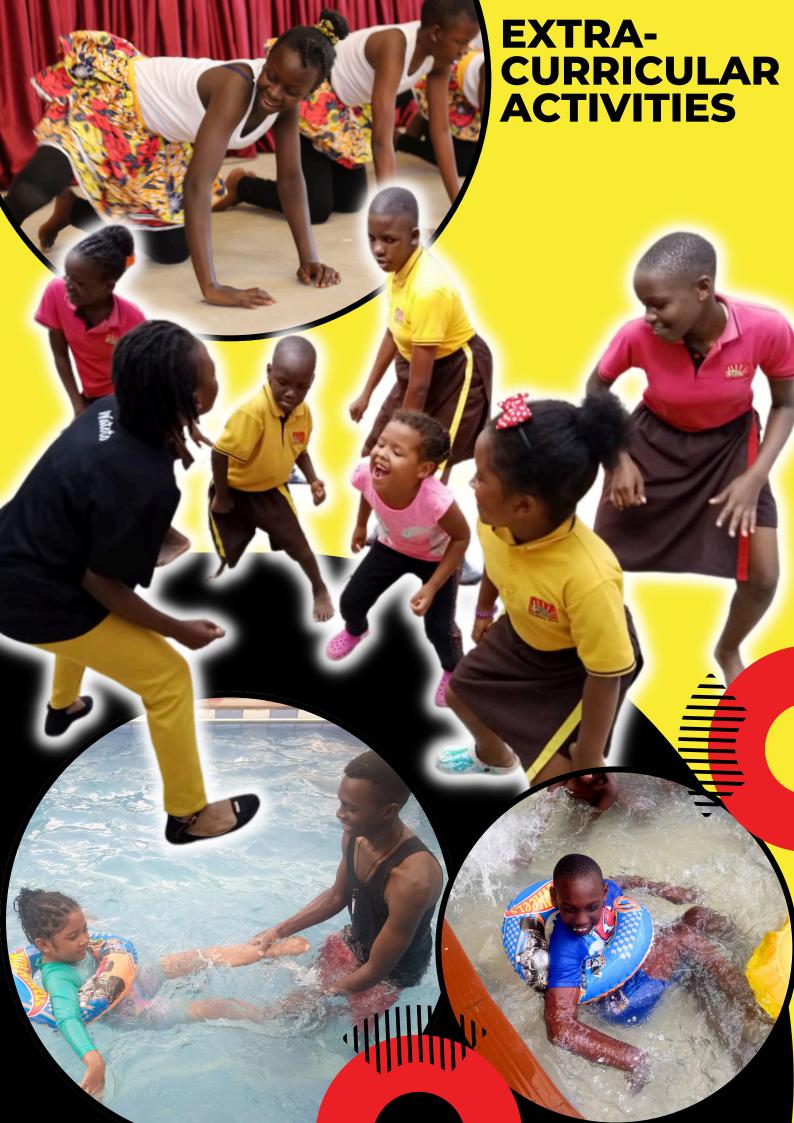

## **VISION**

A WORLD where the abilities of children with and without disabilities are enhanced as they learn and flourish together in high quality, inclusive environments



### **MISSION**

To nurture all children with and without disabilities in safe, supportive and inclusive environments, through education, therapeutic interventions, innovations and acceptance.

### **CORE VALUES**

- Continuous Learning and Innovating
- Customised Care
- Acceptance
- Community
- Christ-Centred







# **WHO WE ARE**

Dawn Children's Centre is now a registered Inclusive Day Care, Kindergarten and Primary School with current classes including specialized beginners classes, Playgroup, Kindergarten and Primary classes up to Primary 6.





















# WHERE WE ARE NOW

- 1. Dawn Children's Centre is currently in a rented premises, which we have frequently modified to suit the needs of the students.
- 2. Dawn owns 2.5 acres of land in Kasengejje, Wakiso Town Council, on which our Specialised School will be constructed.



### OUR FOREVER HOME OUR INCLUSIVE DREAM

## FUTURE PLANS

Our Forever Home is part of our dream to build a Specialised Centre for all children, that will include Educational services in line with competency based learning from early years to 18 years old with learning classrooms, library and other facilities, as well as Rehabilitation and Recreational facilities and a Specialised Assessment Centre under one roof.

This is a phased plan that has been costed at 6,934,074,350/- which is approximately \$1,899,746